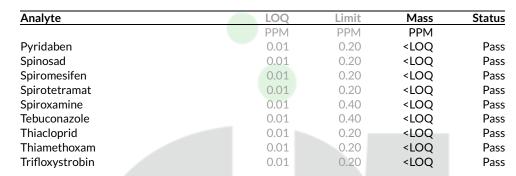

#### THC0007

Ingestible, Beverage

**Pesticides** 

Date Tested: 03/20/2023

| Analyte            | LOQ  | Limit | Mass                             | Status |
|--------------------|------|-------|----------------------------------|--------|
|                    | PPM  | PPM   | PPM                              |        |
| Fenpyroximate      | 0.01 | 0.40  | <loq< th=""><th>Pass</th></loq<> | Pass   |
| Fipronil           | 0.01 | 0.40  | <loq< th=""><th>Pass</th></loq<> | Pass   |
| Flonicamid         | 0.01 | 1.00  | <loq< th=""><th>Pass</th></loq<> | Pass   |
| Fludioxonil        | 0.01 | 0.40  | <loq< th=""><th>Pass</th></loq<> | Pass   |
| Hexythiazox        | 0.01 | 1.00  | <loq< th=""><th>Pass</th></loq<> | Pass   |
| lmazalil           | 0.01 | 0.20  | <loq< th=""><th>Pass</th></loq<> | Pass   |
| Imidacloprid       | 0.01 | 0.40  | <loq< th=""><th>Pass</th></loq<> | Pass   |
| Kresoxim Methyl    | 0.01 | 0.40  | <loq< th=""><th>Pass</th></loq<> | Pass   |
| Malathion          | 0.01 | 0.20  | <loq< th=""><th>Pass</th></loq<> | Pass   |
| Metalaxyl          | 0.01 | 0.20  | <loq< th=""><th>Pass</th></loq<> | Pass   |
| Methiocarb         | 0.01 | 0.20  | <loq< th=""><th>Pass</th></loq<> | Pass   |
| Methomyl           | 0.01 | 0.40  | <loq< th=""><th>Pass</th></loq<> | Pass   |
| Methyl Parathion   | 0.01 | 0.20  | <loq< th=""><th>Pass</th></loq<> | Pass   |
| MGK-264            | 0.01 | 0.20  | <loq< th=""><th>Pass</th></loq<> | Pass   |
| Myclobutanil       | 0.01 | 0.20  | <loq< th=""><th>Pass</th></loq<> | Pass   |
| Naled              | 0.01 | 0.50  | <loq< th=""><th>Pass</th></loq<> | Pass   |
| Oxamyl             | 0.01 | 1.00  | <loq< th=""><th>Pass</th></loq<> | Pass   |
| Paclobutrazol      | 0.01 | 0.40  | <loq< th=""><th>Pass</th></loq<> | Pass   |
| Permethrins        | 0.01 | 0.20  | <loq< th=""><th>Pass</th></loq<> | Pass   |
| Phosmet            | 0.01 | 0.20  | <loq< th=""><th>Pass</th></loq<> | Pass   |
| Piperonyl Butoxide | 0.01 | 2.00  | <loq< th=""><th>Pass</th></loq<> | Pass   |
| Prallethrin        | 0.01 | 0.20  | <loq< th=""><th>Pass</th></loq<> | Pass   |
| Propiconazole      | 0.01 | 0.40  | <loq< th=""><th>Pass</th></loq<> | Pass   |
| Propoxur           | 0.01 | 0.20  | <loq< th=""><th>Pass</th></loq<> | Pass   |
| Pyrethrins         | 0.01 | 1.00  | <loq< th=""><th>Pass</th></loq<> | Pass   |

Methods: LCMS and GCMS

4150 98th Ave S Fargo, ND (888) 897-4367 www.hempinspection.com

**Confident Cannabis** All Rights Reserved (866) 506-5866

Ben Gaboury

Powered by Confident Cannabis 7 of 8